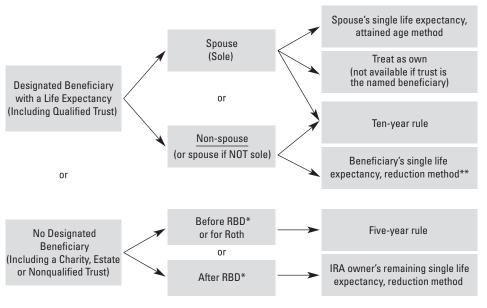

3.1                | 57  | 27.9               | 81  | 9.7                |
| 88                | 12.7               | 111               | 2.9                | 58  | 27.0               | 82  | 9.1                |
| 89                | 12.0               | 112               | 2.6                | 59  | 26.1               | 83  | 8.6                |
| 90                | 11.4               | 113               | 2.4                | 60  | 25.2               | 84  | 8.1                |
| 91                | 10.8               | 114               | 2.1                | 61  | 24.4               | 85  | 7.6                |
| 92                | 10.2               | 115+              | 1.9                | 62  | 23.5               | 86  | 7.1                |

### **IRA Beneficiary Options**



\*RBD defined as "Required Beginning Date" (April 1 following the year a Traditional IRA or SIMPLE IRA holder reached age 72). Change in required beginning date (RBD) for required minimum distributions (RMDs) made pursuant to the terms of the SECURE Act, effective 1/1/2020.

\*\* Method only available if the non-spouse beneficiary is the minor child of the deceased IRA owner (until the child's age of majority), disabled, chronically ill or not more than 10 years younger than the deceased IRA owner.

Information contained herein is current as of 12/21/20, subject to legislative changes and is not intended to be legal or tax advice. Consult a qualified tax advisor regarding specific circumstances. Annuity and life insurance products are not bank products and are neither the obligations of,